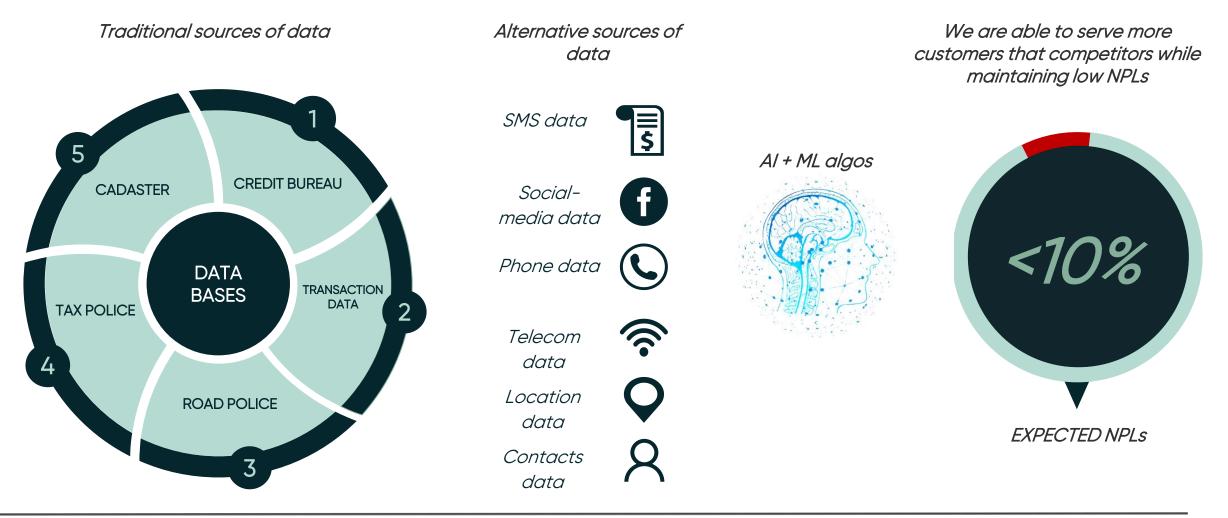

#### 🛒 IMAN Pay

Borrow interest-free in 2 clicks

Our scoring solution is connected to 5 TRADITIONAL DATA BASES with extensive data on 20m BANK CARDS. Our Data & AI team is now building ML-DRIVEN SCORING SYSTEM