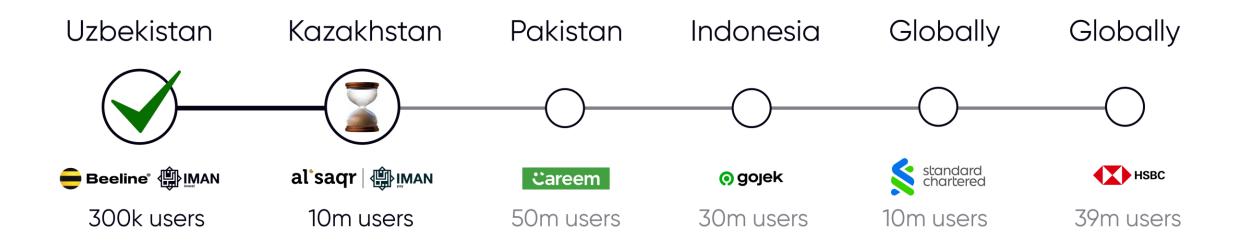

tail investors at a <\$5 CAC

# 60,000+

### Monthly active users

Including 20,000+ active retail investors and 30,000+ BNPL shoppers

### <10%

### NPLs

lower than Uzbekistan consumer loan industry average due to use of AI/ML technology in risk management

# Backed and supported by strategic investors & partners





### B2C business model: IMAN makes money from {1} merchants and {2} investors





**IMAN** helps banks to enable their customers to invest or borrow according to their beliefs. Interest-free.



#### 🛒 IMAN Pay

Borrow interest-free in 2 clicks



Our scoring solution is connected to 5 TRADITIONAL DATA BASES with extensive data on 20m BANK CARDS. Our Data & AI team is now building ML-DRIVEN SCORING SYSTEM





### IMAN = Islamic banking enabler for any bank and super-app