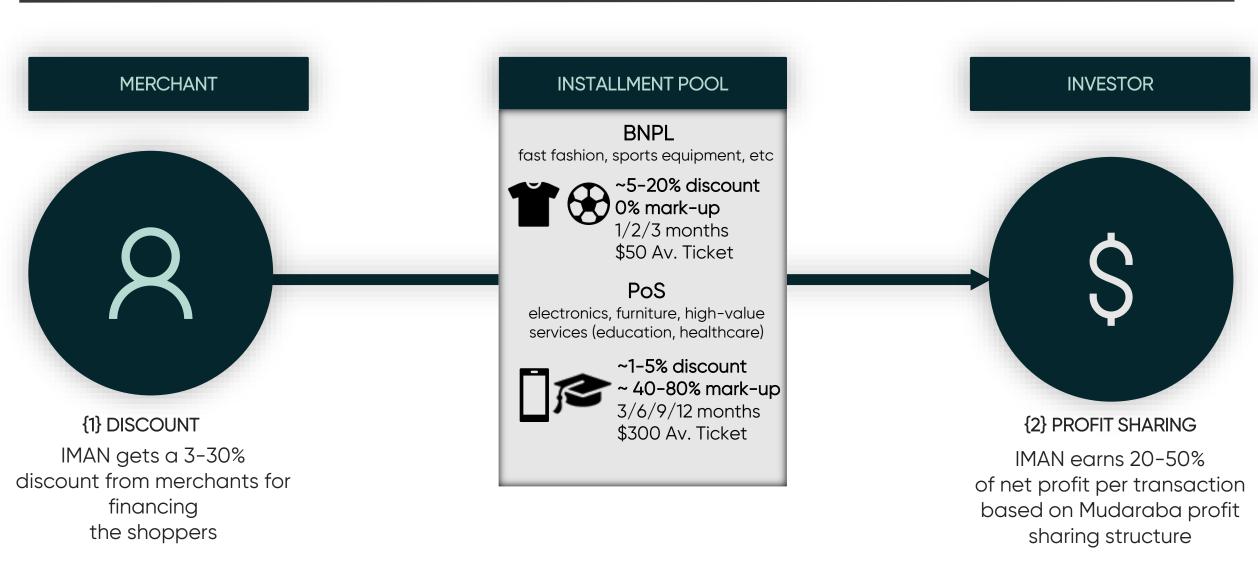

### B2C business model: IMAN makes money from {1} merchants and {2} investors

**IMAN** helps banks to enable their customers to invest or borrow according to their beliefs. Interest-free.

#### Merchant partners

Onboarded both offline and online offering us attractive discounts (up to 30%) and payment terms (up to 60 days)